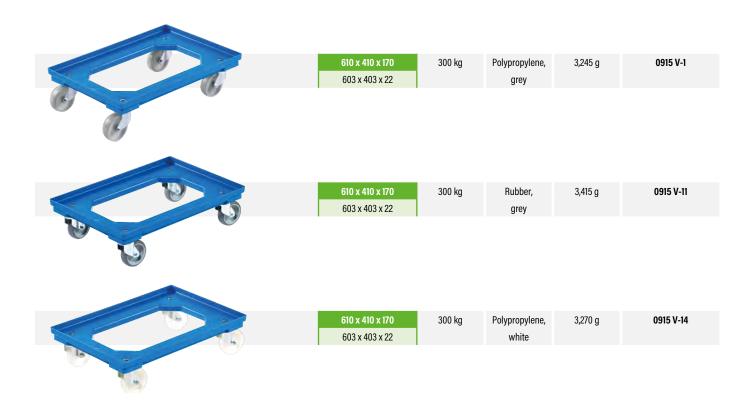

#### 600 x 400 mm

| 600 x 400 x 180 | 300 kg | Polypropylene, | 3,495 g | 0910 V-1 |
|-----------------|--------|----------------|---------|----------|
| 565 x 365 x 12  |        | grey           |         |          |

600 x 400 x 180 300 kg Rubber, 3,665 g **0910 V-11**565 x 365 x 12 grey

0910 V - 600 x 400 mm

You have the choice between two roller trolleys! In the case of model 0910 V, the container is on the frame. Modell 0915 V is a little larger, so that here, the container is surrounded by the frame of the roller trolley.

0915 V - 610 x 410 mm

|              | Outer Dimensions<br>(in mm) | Useful<br>load | Castors | Weight | Article No. |
|--------------|-----------------------------|----------------|---------|--------|-------------|
|              | Inner Dimensions<br>(in mm) |                |         |        |             |
| 610 x 410 mm |                             |                |         |        |             |