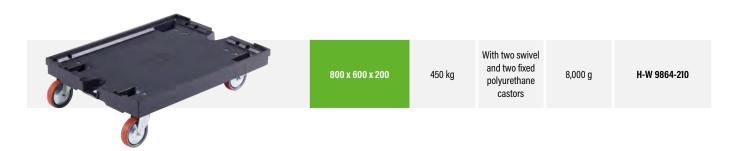

#### 800 x 600 mm

Polypropylene, grey

For the 0910 V and 0915 V trolleys, the wheels are available in two different versions.

Rubber, grey