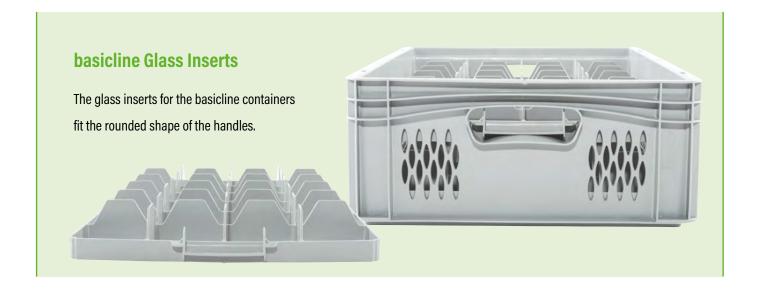

# Store and Transport Glasses Safely

In the cut through Euro standard containers – for example, the basicline containers in the Euro standard series or the bekuplast bread container – a insert is placed in the container and a second insert provides security at the top in the handle opening. The containers and glass inserts are made of food grade material and are suitable for cleaning in catering or canteen dishwashers.