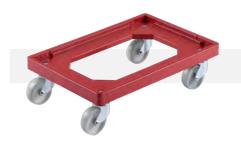

#### **Transportation Roller Trolleys**

| Outer Dimensions<br>(in mm) | Useful<br>load | Castors | Weight | Article No. |
|-----------------------------|----------------|---------|--------|-------------|
| Inner Dimensions<br>(in mm) |                |         |        |             |

#### 600 x 400 mm

| 600 x 400 x 180 | 300 kg | Polypropylene, | 3,495 g | 0910 V-1 |
|-----------------|--------|----------------|---------|----------|
| 565 x 365 x 12  |        | grey           |         |          |

600 x 400 x 180 300 kg Rubber, 3,665 g **0910 V-11**565 x 365 x 12 grey

0910 V - 600 x 400 mm

You have the choice between two roller trolleys! In the case of model 0910 V, the container is on the frame. Modell 0915 V is a little larger, so that here, the container is surrounded by the frame of the roller trolley.