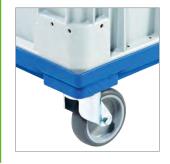

600 x 400 x 180 300 kg Rubber, 3,665 g **0910 V-11**565 x 365 x 12 grey

0910 V - 600 x 400 mm

You have the choice between two roller trolleys! In the case of model 0910 V, the container is on the frame. Modell 0915 V is a little larger, so that here, the container is surrounded by the frame of the roller trolley.

#### 800 x 600 mm

Polypropylene, grey

For the 0910 V and 0915 V trolleys, the wheels are available in two different versions.

Rubber, grey