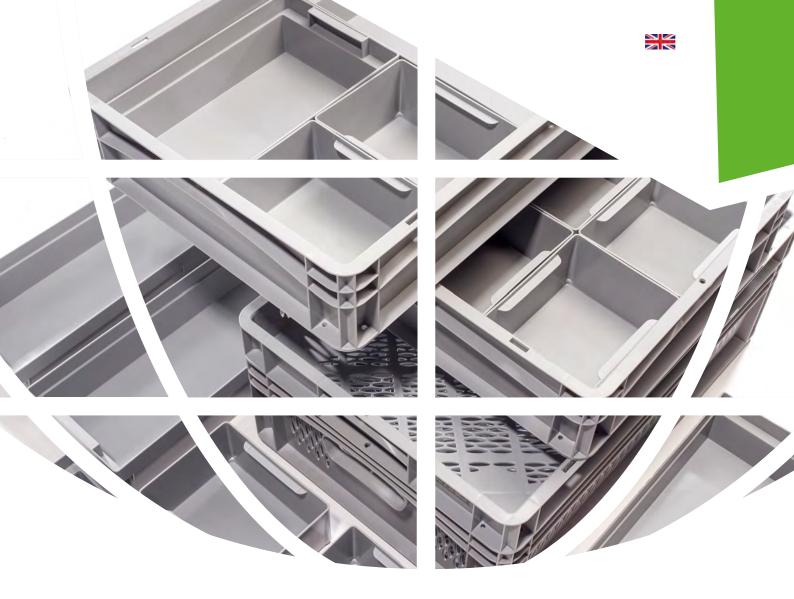

# **EURO-NORM Accessoires**



#### **Transportation Roller Trolleys**

| Outer Dimensions<br>(in mm) | Useful<br>load | Castors | Weight | Article No. |
|-----------------------------|----------------|---------|--------|-------------|
| Inner Dimensions<br>(in mm) |                |         |        |             |

#### 600 x 400 mm



| 600 x 400 x 180 | 300 kg | Polypropylene, | 3,495 g | 0910 V-1 |
|-----------------|--------|----------------|---------|----------|
| 565 x 365 x 12  |        | grey           |         |          |



600 x 400 x 180 300 kg Rubber, 3,665 g **0910 V-11**565 x 365 x 12 grey



0910 V - 600 x 400 mm

You have the choice between two roller trolleys! In the case of model 0910 V, the container is on the frame. Modell 0915 V is a little larger, so that here,