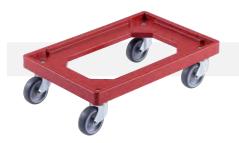

#### **Transportation Roller Trolleys**

| Outer Dimensions<br>(in mm) | Useful<br>load | Castors | Weight | Article No. |
|-----------------------------|----------------|---------|--------|-------------|
| Inner Dimensions<br>(in mm) |                |         |        |             |

0915 V - 610 x 410 mm

|              | Outer Dimensions<br>(in mm) | Useful<br>load | Castors | Weight | Article No. |
|--------------|-----------------------------|----------------|---------|--------|-------------|
|              | Inner Dimensions<br>(in mm) |                |         |        |             |
| 610 x 410 mm |                             |                |         |        |             |

#### 800 x 600 mm

Polypropylene, grey

For the 0910 V and 0915 V trolleys, the wheels are available in two different versions.

Rubber, grey