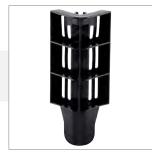

Dimensions (in mm)

Description

Article No.

68 x 68 x 107

Corner attachment for an increase of 50 mm

E-5

68 x 68 x 157

Corner attachment for an increase of 100 mm

E-10

68 x 68 x 207

Corner attachment for an increase of 150 mm

E-15

# **Get More Height, Flexibly!**

By simply snapping on the corner inserts, the stack height of containers can be increased

by 5 cm, 10 cm or 15 cm as required.