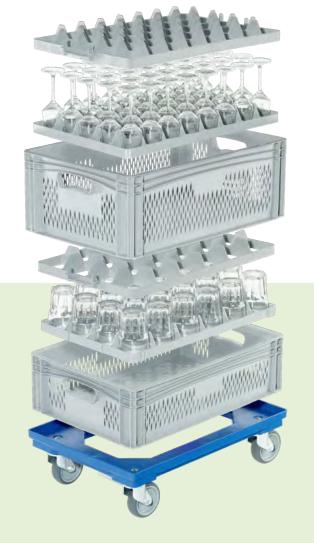

## **Quick and Secure Transportation**

The transport trolleys from bekuplast are ideal for use in catering.

Containers with cutlery, crockery and glasses can be stacked on the trolley and easily moved from A to B.