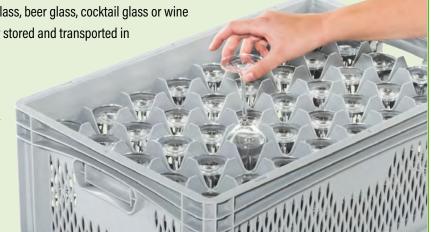

### **Solutions for the Catering Trade - Inserts for Glasses**

Whether it is a champagne glass, water glass, beer glass, cocktail glass or wine glass – with inserts, glasses can be safely stored and transported in Euro-standard containers.

The inserts are available with differently sized compartments. Due to the combination possibilities with different container heights, the glass inserts are ideal for storing and transporting almost every type of glass.