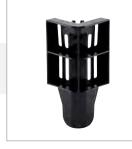

Dimensions (in mm)

Description

Article No.

68 x 68 x 107

Corner attachment for an increase of 50 mm

E-5

68 x 68 x 157

Corner attachment for an increase of 100 mm

# **Get More Height, Flexibly!**

By simply snapping on the corner inserts, the stack height of containers can be increased

by 5 cm, 10 cm or 15 cm as required.