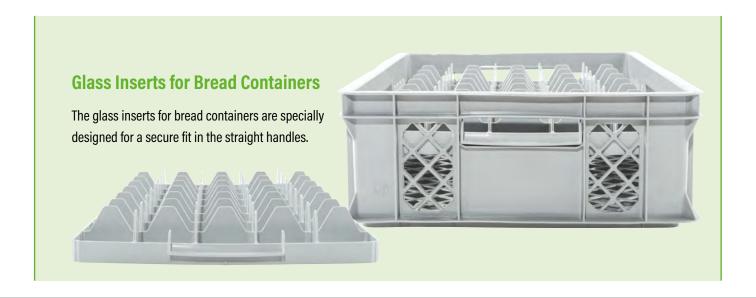

### **Solutions for the Catering Trade - Inserts for Glasses**

Whether it is a champagne glass, water glass, beer glass, cocktail glass or wine glass – with inserts, glasses can be safely stored and transported in Euro-standard containers.

The inserts are available with differently sized compartments. Due to the combination possibilities with different container heights, the glass inserts are ideal for storing and transporting almost every type of glass.

#### **Glass inserts - Pluspoints at a Glance!**

- + fits euro-containers with the basic size 600 x 400 mm
- ideal for use in basicline containers and bekuplast bread containers
- + available with five different compartments
- + a secure grip for all kinds of glass
- + stable with a long service life
- + suitable for dishwashers and easy to dry
- made from PP-C (polypropylene copolymer)

# Store and Transport Glasses Safely

In the cut through Euro standard containers – for example, the basicline containers in the Euro standard series or the bekuplast bread container – a insert is placed in the container and a second insert provides security at the top in the handle opening. The containers and glass inserts are made of food grade material and are suitable for cleaning in catering or canteen dishwashers.