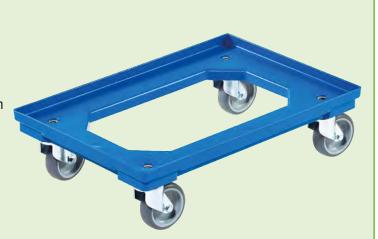

#### **Transportation Roller Trolleys**

| Outer Dimensions<br>(in mm) | Useful<br>load | Castors | Weight | Article No. |
|-----------------------------|----------------|---------|--------|-------------|
| Inner Dimensions<br>(in mm) |                |         |        |             |

600 x 400 x 180 300 kg Rubber, 3,665 g **0910 V-11**565 x 365 x 12 grey

0910 V - 600 x 400 mm

You have the choice between two roller trolleys! In the case of model 0910 V, the container is on the frame. Modell 0915 V is a little larger, so that here, the container is surrounded by the frame of the roller trolley.

#### 800 x 600 mm

Polypropylene, grey

For the 0910 V and 0915 V trolleys, the wheels are available in two different versions.

Rubber, grey

## **Quick and Secure Transportation**

The transport trolleys from bekuplast are ideal for use in catering.

Containers with cutlery, crockery and glasses can be stacked on the trolley and easily moved from A to B.